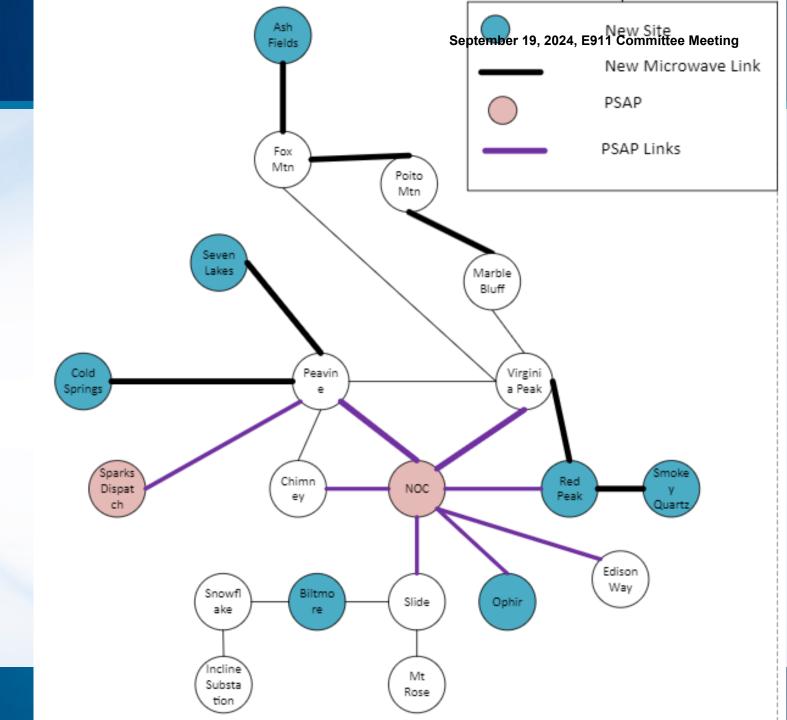

#### WCRCS Microwave Infrastructure

Microwave Links connecting to PSAPS.

- Sparks Dispatch to Peavine
- Spectrum (NOC) to Peavine
- Chimney to NOC
- Virginia Peak to NOC
- Red Peak to NOC
- Edison Way to NOC
- Ophir to NOC
- Slide to NOC

### Reimbursement Costs

| Microwave Design &<br>Installation | Locations/Equipment |                                  |                                  |                                  |                                  |                     |                      |                              |                                          |  |  |  |
|------------------------------------|---------------------|----------------------------------|----------------------------------|----------------------------------|----------------------------------|---------------------|----------------------|------------------------------|------------------------------------------|--|--|--|
|                                    | Edison Way          | Ophir Peak                       | Peavine Mtn                      | Red Peak                         | Slide Mtn                        | Sparks<br>Dispatch  | Spectrum             | Spare Microwave<br>Equipment | Grand Tota                               |  |  |  |
| Radio Equipment                    | \$21,395.57         | \$33,920.15                      | \$49,054.33                      | \$33,123.51                      | \$45,679.37                      | \$21,395.57         | \$41,192.75          | \$48,484.40                  | \$294,245.6                              |  |  |  |
| Antennas                           | \$3,871.64          | \$17,674.96                      | \$39,629.61                      | \$22,356.82                      | \$24,119.99                      | \$4,167.68          | \$20,565.05          | \$28,398.21                  | \$160,783.9                              |  |  |  |
| Addt'l Mtrl Discount               | (\$3,500.00)        | (\$3,500.00)                     | (\$3,500.00)                     | (\$3,500.00)                     | (\$3,500.00)                     | (\$3,500.00)        | (\$3,500.00)         | (\$3,500.00)                 | (\$28,000.00                             |  |  |  |
| Material Sale Price                | \$27,209.00         | \$60,118.88                      | \$106,479.92                     | \$64,975.41                      | \$82,874.20                      | \$27,579.06         | \$72,822.24          | \$91,728.26                  | \$533,786.9                              |  |  |  |
| Material Variance                  | (\$985.63)          | \$3,394.31                       | \$2,813.71                       | \$3,266.08                       | (\$2,529.46)                     | (\$1,043.10)        | \$1,464.81           | \$44,929.01                  | \$51,309.7                               |  |  |  |
| Engineering & PM Svc               | \$7,520.00          | \$18,461.95                      | \$7,520.00                       | \$7,520.00                       | \$7,520.00                       | \$7,520.00          | \$7,520.00           | \$0.00                       | \$63,581.9                               |  |  |  |
| Installation Svc                   | \$39,630.25         | \$39,630.25                      | \$78,019.35                      | \$30,000.00                      | \$39,630.25                      | \$27,594.82         | \$39,630.25          |                              | \$294,135.1                              |  |  |  |
| Services Sale Price                | \$62,238.33         | \$76,681.70                      | \$112,911.94                     | \$49,526.40                      | \$62,238.33                      | \$46,351.56         | \$62,238.33          | \$0.00                       | \$472,186.6                              |  |  |  |
| Services Variance                  | \$14,467.44         | \$23,705.07                      | \$25,532.08                      | (\$14,211.48)                    | (\$9,355.01)                     | (\$1,625.70)        | (\$11,960.62)        | (\$19,958.68)                | \$6,593.1                                |  |  |  |
| Total                              | \$89,447.33         | \$136,800.59                     | \$219,391.86                     | \$114,501.81                     | \$145,112.53                     | \$73,930.62         | \$135,060.57         | \$91,728.26                  | \$1,005,973.5                            |  |  |  |
|                                    |                     |                                  |                                  |                                  |                                  |                     |                      |                              |                                          |  |  |  |
| 911 Reimbursement                  | 1 microwave<br>link | 1 out of 2<br>microwave<br>links | 2 out of 6<br>microwave<br>links | 1 out of 3<br>microwave<br>links | 1 out of 4<br>microwave<br>links | 1 microwave<br>link | 7 Microwave<br>Links |                              | Total Cos<br>for PSA<br>Microway<br>Link |  |  |  |
|                                    | \$89,447.33         | \$68,400.29                      | \$73,130.62                      | \$38,167.27                      | \$36,278.13                      | \$73,930.62         | \$135,060.57         | \$91,728.26                  | \$606,143.1                              |  |  |  |