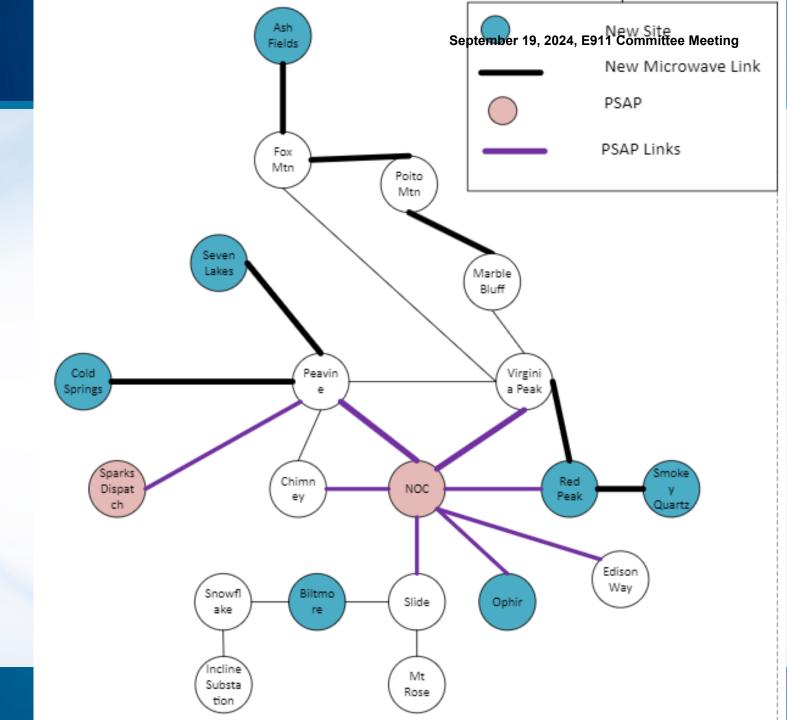

#### WCRCS Microwave Infrastructure

Microwave Links connecting to PSAPS.

- Sparks Dispatch to Peavine
- Spectrum (NOC) to Peavine
- Chimney to NOC
- Virginia Peak to NOC
- Red Peak to NOC
- Edison Way to NOC
- Ophir to NOC
- Slide to NOC

#### **Reimbursement Costs**

| Microwave Design &<br>Installation | Locations/Equipment |                                  |                                  |                                  |                                  |                     |                      |                              |                                           |  |  |  |
|------------------------------------|---------------------|----------------------------------|----------------------------------|----------------------------------|----------------------------------|---------------------|----------------------|------------------------------|-------------------------------------------|--|--|--|
|                                    | Edison Way          | Ophir Peak                       | Peavine Mtn                      | Red Peak                         | Slide Mtn                        | Sparks<br>Dispatch  | Spectrum             | Spare Microwave<br>Equipment | Grand Tota                                |  |  |  |
| Radio Equipment                    | \$21,395.57         | \$33,920.15                      | \$49,054.33                      | \$33,123.51                      | \$45,679.37                      | \$21,395.57         | \$41,192.75          | \$48,484.40                  | \$294,245.63                              |  |  |  |
| Antennas                           | \$3,871.64          | \$17,674.96                      | \$39,629.61                      | \$22,356.82                      | \$24,119.99                      | \$4,167.68          | \$20,565.05          | \$28,398.21                  | \$160,783.9                               |  |  |  |
| Addt'l Mtrl Discount               | (\$3,500.00)        | (\$3,500.00)                     | (\$3,500.00)                     | (\$3,500.00)                     | (\$3,500.00)                     | (\$3,500.00)        | (\$3,500.00)         | (\$3,500.00)                 | (\$28,000.00                              |  |  |  |
| Material Sale Price                | \$27,209.00         | \$60,118.88                      | \$106,479.92                     | \$64,975.41                      | \$82,874.20                      | \$27,579.06         | \$72,822.24          | \$91,728.26                  | \$533,786.98                              |  |  |  |
| Material Variance                  | (\$985.63)          | \$3,394.31                       | \$2,813.71                       | \$3,266.08                       | (\$2,529.46)                     | (\$1,043.10)        | \$1,464.81           | \$44,929.01                  | \$51,309.7                                |  |  |  |
| Engineering & PM Svc               | \$7,520.00          | \$18,461.95                      | \$7,520.00                       | \$7,520.00                       | \$7,520.00                       | \$7,520.00          | \$7,520.00           | \$0.00                       | \$63,581.9                                |  |  |  |
| Installation Svc                   | \$39,630.25         | \$39,630.25                      | \$78,019.35                      | \$30,000.00                      | \$39,630.25                      | \$27,594.82         | \$39,630.25          |                              | \$294,135.1                               |  |  |  |
| Services Sale Price                | \$62,238.33         | \$76,681.70                      | \$112,911.94                     | \$49,526.40                      | \$62,238.33                      | \$46,351.56         | \$62,238.33          | \$0.00                       | \$472,186.6                               |  |  |  |
| Services Variance                  | \$14,467.44         | \$23,705.07                      | \$25,532.08                      | (\$14,211.48)                    | (\$9,355.01)                     | (\$1,625.70)        | (\$11,960.62)        | (\$19,958.68)                | \$6,593.1                                 |  |  |  |
| Total                              | \$89,447.33         | \$136,800.59                     | \$219,391.86                     | \$114,501.81                     | \$145,112.53                     | \$73,930.62         | \$135,060.57         | \$91,728.26                  | \$1,005,973.5                             |  |  |  |
|                                    |                     |                                  |                                  |                                  |                                  |                     |                      |                              |                                           |  |  |  |
| 911 Reimbursement                  | 1 microwave<br>link | 1 out of 2<br>microwave<br>links | 2 out of 6<br>microwave<br>links | 1 out of 3<br>microwave<br>links | 1 out of 4<br>microwave<br>links | 1 microwave<br>link | 7 Microwave<br>Links |                              | Total Cost<br>for PSA<br>Microwav<br>Link |  |  |  |
|                                    | \$89,447.33         | \$68,400.29                      | \$73,130.62                      | \$38,167.27                      | \$36,278.13                      | \$73,930.62         | \$135,060.57         | \$91,728.26                  | \$606,143.1                               |  |  |  |